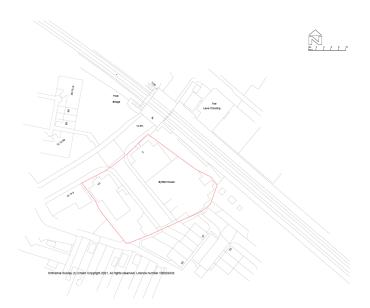

#### RU.21/1634

### Location Plan



# Proposed layout plan



# Elevations



#### View 1 to 4











30000000



Please do not scale from this drawing. If in doubt, ask. This drawing is the property of DNUM Partnership Ltd, and must not be reproduced, copied or disclosed in any form, other than for the purpose of this project.





PRELIMINARY

Citet

Grove Developments

Proposed Residential Development on Site at 3 Guildford Road, Chertsey

Dawing Title

3D Views Sheet 02

| Date                | Scale | Drawn | Checked | A4  |
|---------------------|-------|-------|---------|-----|
| May 21              | N/S   | GP    | MR      |     |
| Drawing No.         |       |       |         | Rev |
| 183 - View Sheet 02 |       |       |         | P2  |