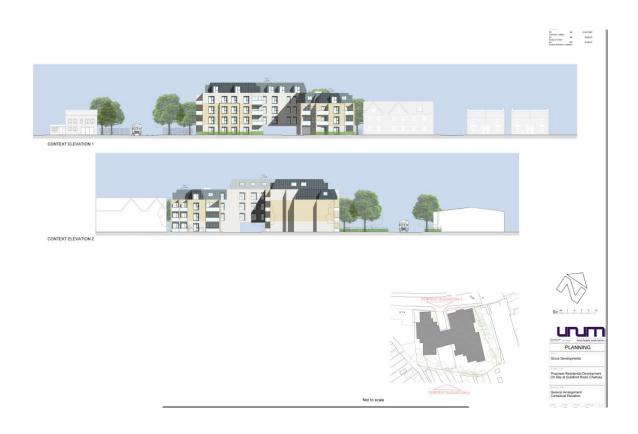

#### RU.21/1634

### Location Plan



# Proposed layout plan



# Elevations



#### View 1 to 4











30000000



Please do not scale from this drawing. If in doubt, ask. This drawing is the property of DNUM Partnership Ltd, and must not be reproduced, copied or disclosed in any form, other than for the purpose of this project.





PRELIMINARY

Citet

Grove Developments

Proposed Residential Development on Site at 3 Guildford Road, Chertsey

Dawing Title

3D Views Sheet 02

| Date                | Scale | Drawn | Checked | A4  |
|---------------------|-------|-------|---------|-----|
| May 21              | N/S   | GP    | MR      |     |
| Drawing No.         |       |       |         | Rev |
| 183 - View Sheet 02 |       |       |         | P2  |