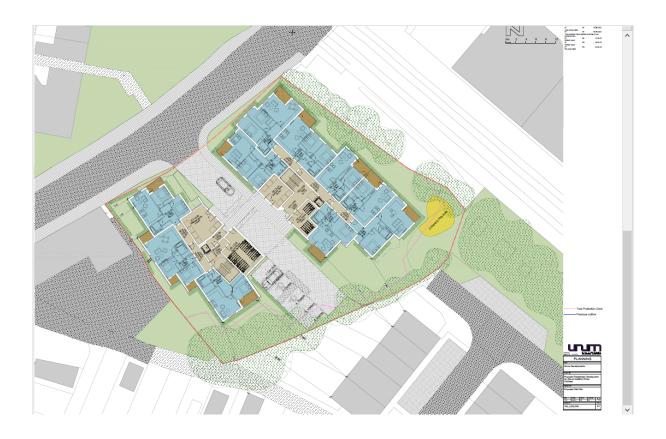

#### RU.21/1634

### Location Plan



# Proposed layout plan



# Elevations



#### View 1 to 4











30000000



Please do not scale from this drawing. If in doubt, ask. This drawing is the property of DNUM Partnership Ltd, and must not be reproduced, copied or disclosed in any form, other than for the purpose of this project.





PRELIMINARY

Citet

Grove Developments

Proposed Residential Development on Site at 3 Guildford Road, Chertsey

Dawing Title

3D Views Sheet 02

| Date                | Scale | Drawn | Checked | A4  |
|---------------------|-------|-------|---------|-----|
| May 21              | N/S   | GP    | MR      |     |
| Drawing No.         |       |       |         | Rev |
| 183 - View Sheet 02 |       |       |         | P2  |